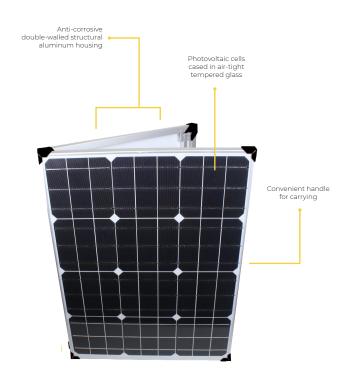

## **BENEFITS**

SAFE · produces zero emissions, no carbon footprint

EASY TO USE · keep panel facing the sun and plug into a Lion Energy portable power unit

DURABLE · anti-corrosive, double walled aluminum construction that lasts up to 20 years

POWERFUL · provides up to 100W output for charging

EXPANDABLE · can link multiple panels for faster charging

**CONVENIENT** • easy to transport with built-in carrying handle