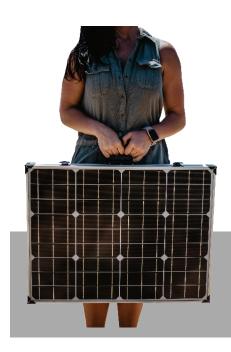

POWERFUL · provides up to 100W output for charging

EXPANDABLE · can link multiple panels for faster charging

**CONVENIENT** • easy to transport with built-in carrying handle

# LION 100 SOLAR PANEL

Durable handle for portability and effortless transportation.

Harness the power of the sun and charge or power your electronic devices.