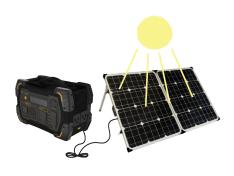

## LION 100™ SOLAR PANEL

We provide portable power that is safe, silent and renewable. It gives you peace of mind in emergencies and power for your work and play anytime, anywhere.

## **BENEFITS**

SAFE · produces zero emissions, no carbon footprint

EASY TO USE · keep panel facing the sun and plug into a Lion Energy portable power unit

DURABLE · anti-corrosive, double walled aluminum construction that lasts up to 20 years

Easy to use, just point it towards the sun and plug into a Lion Energy Portable Power unit.